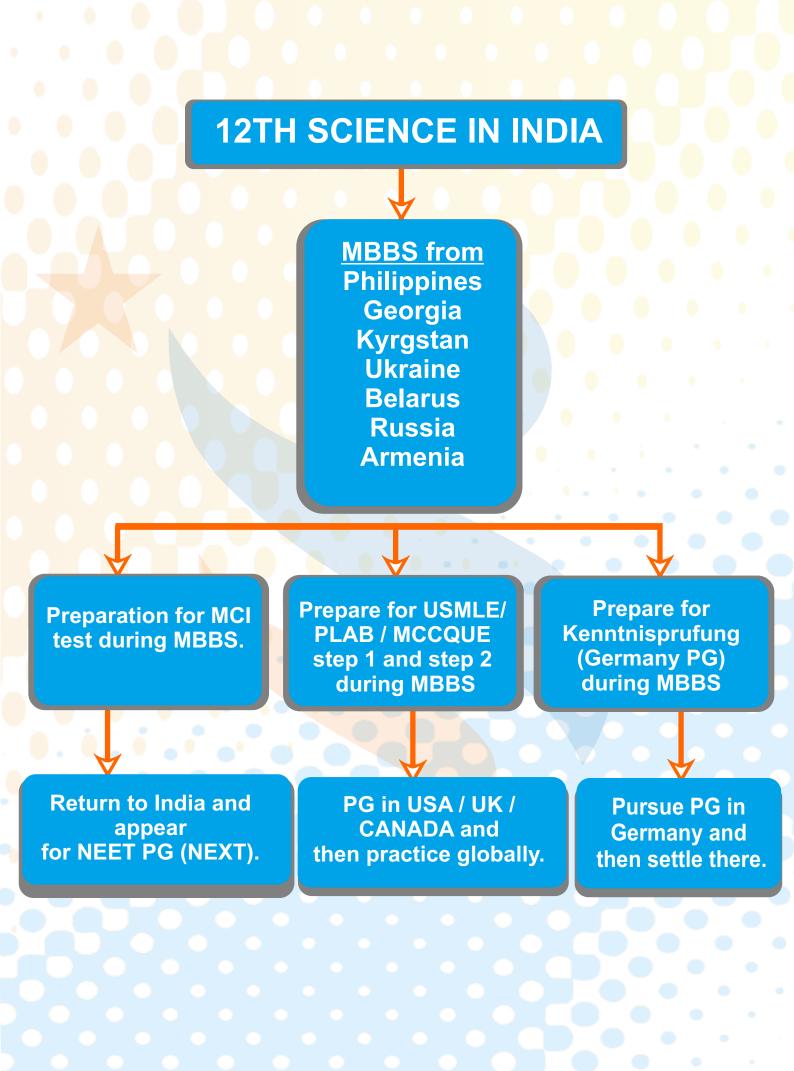

|  |
| <ul><li>Passport</li></ul>  | •17 Year             | •Internships Available           |  |  |  |
| Birth Certificate           | •PCB, 50%            | •MCI - Coaching with Best Indian |  |  |  |
| •Class 10 and 12 mark Sheet | NEET Qualified       | Doctors Team                     |  |  |  |
| •School Leaving & school    |                      |                                  |  |  |  |
| Migration Certificate       |                      |                                  |  |  |  |
| •NEETS core Card            |                      |                                  |  |  |  |
| Passport size Photograph    |                      |                                  |  |  |  |
| Medical Certificate         |                      |                                  |  |  |  |



| COUNTRIES         | UNIVERSITIES                                                                                |
|-------------------|---------------------------------------------------------------------------------------------|
| Armenia           | ST Tereza Medical University                                                                |
| Belarus           | Vitebsk State Medical University  Belarussian State Medical University                      |
| Caribbean Islands | Windsor University School of Medicine                                                       |
| Georgia           | SEU Georgian National University                                                            |
| Kyrgstan          | Asian Medical University  Jalal-Abad State University